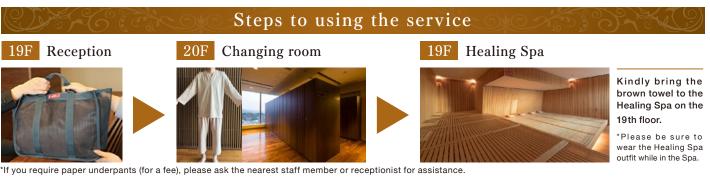

#### Grand Löyly (Finnish sauna) / Aroma Salt Spa (hot stone Spa) Perspire slowly

Lay the brown towel on the floor and lie on your stomach and back repeatedly to perspire slowly. Remember to drink water both before and after the session. Listen to your body, and do not overexert vourself.

# Take a relaxing break

Take time to unwind to appreciate the scenery or read a book. After your session, we suggest bathing to work up a sweat.

Grand Löyly

Guests can enjoy a löyly in the 60 degrees Celsius sauna, one of the largest in Kyushu.