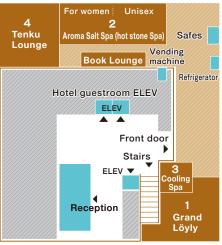

### 19F Healing Spa floor plan

Vending machine

Refrigerator

Beverages are available from the vending machine. \*Please scan the barcode on your locker key to use the vending machine.

To keep your drinks for a short period. kindly put your name on them and store them in the fridge.

Tenku Lounge

Relax in our meticulously appointed book lounge with a spectacular view of Oita.