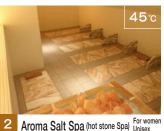

## **Cooling Spa** Refresh rapidly

Refresh yourself in the Cooling Spa set to a room temperature of 15 degrees Celsius, rapidly cooling the body.

Radiant heat from the marble floor and hot stone slabs, and the fragrant essential oils create an immersive experience for the senses.

3 **Cooling Spa** 

Rapid cooling after perspiring helps to refresh the body.