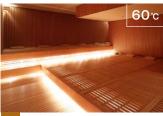

#### Grand Löyly (Finnish sauna) / Aroma Salt Spa (hot stone Spa) Perspire slowly

Lay the brown towel on the floor and lie on your stomach and back repeatedly to perspire slowly. Remember to drink water both before and after the session. Listen to your body, and do not overexert vourself.

Radiant heat from the marble floor and hot stone slabs, and the fragrant essential oils create an immersive experience for the senses.

3 **Cooling Spa** 

Rapid cooling after perspiring helps to refresh the body.